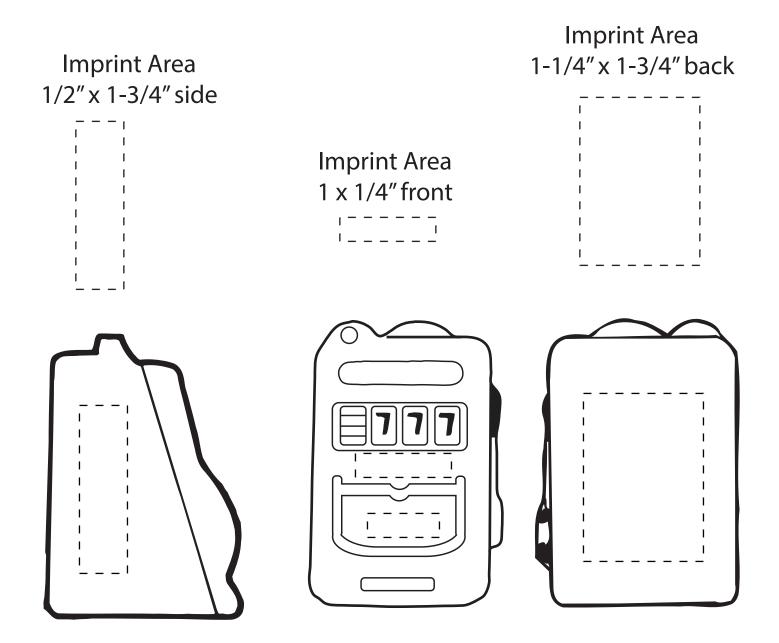

| Item #                                                                                                                                                                                                                                              | Description  |
|-----------------------------------------------------------------------------------------------------------------------------------------------------------------------------------------------------------------------------------------------------|--------------|
| LTV-SM19                                                                                                                                                                                                                                            | SLOT MACHINE |
| Your artwork will be sized to max imprint area unless otherwise requested. Due to the orientation of some logos, your artwork may be sized smaller than the imprint area listed here or in the catalog to achieve a uniform, non-distorted imprint. |              |