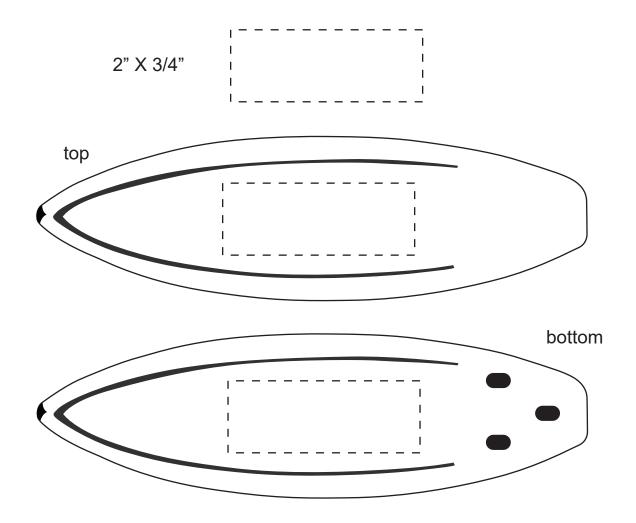

| Item #                                                                                                                                                                                                                                              | Description |
|-----------------------------------------------------------------------------------------------------------------------------------------------------------------------------------------------------------------------------------------------------|-------------|
| LTV-SB06                                                                                                                                                                                                                                            | SURFBOARD   |
| Your artwork will be sized to max imprint area unless otherwise requested. Due to the orientation of some logos, your artwork may be sized smaller than the imprint area listed here or in the catalog to achieve a uniform, non-distorted imprint. |             |