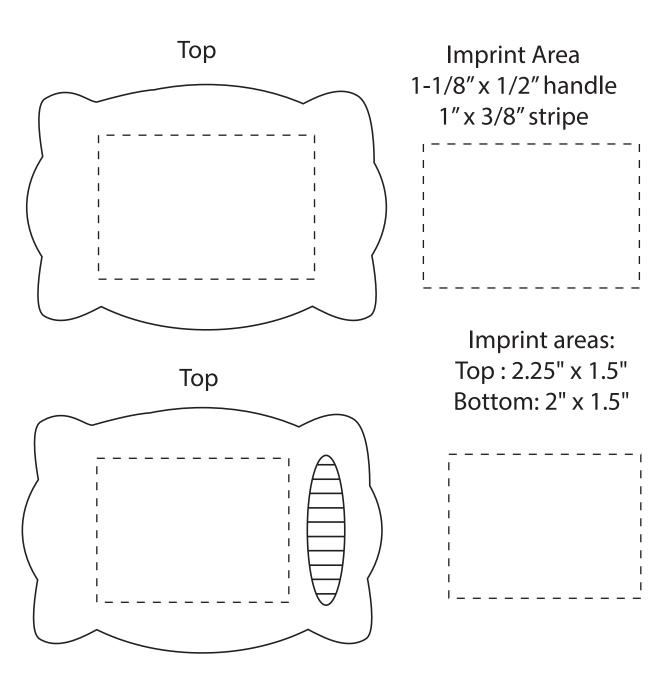

| Item #                                                                                                                                                                                                                                              | Description |
|-----------------------------------------------------------------------------------------------------------------------------------------------------------------------------------------------------------------------------------------------------|-------------|
| LTV-PW46                                                                                                                                                                                                                                            | PILLOW      |
| Your artwork will be sized to max imprint area unless otherwise requested. Due to the orientation of some logos, your artwork may be sized smaller than the imprint area listed here or in the catalog to achieve a uniform, non-distorted imprint. |             |