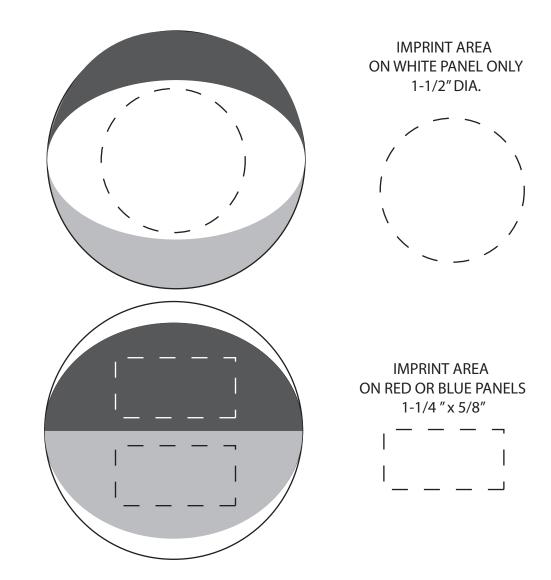

| Item #                                                                                                                                                                                                                                              | Description |
|-----------------------------------------------------------------------------------------------------------------------------------------------------------------------------------------------------------------------------------------------------|-------------|
| LTV-BB04                                                                                                                                                                                                                                            | BEACH BALL  |
| Your artwork will be sized to max imprint area unless otherwise requested. Due to the orientation of some logos, your artwork may be sized smaller than the imprint area listed here or in the catalog to achieve a uniform, non-distorted imprint. |             |