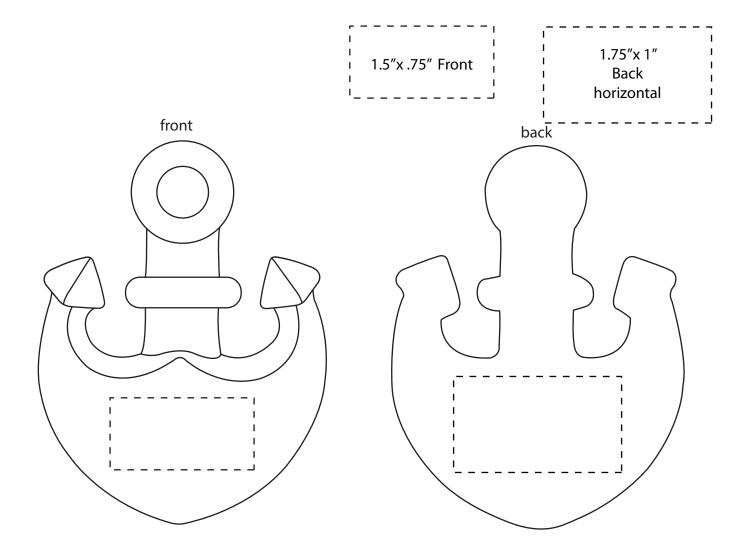

| Item #                                                                                                                                                                                                                                              | Description |
|-----------------------------------------------------------------------------------------------------------------------------------------------------------------------------------------------------------------------------------------------------|-------------|
| LTV-AN09                                                                                                                                                                                                                                            | ANCHOR      |
| Your artwork will be sized to max imprint area unless otherwise requested. Due to the orientation of some logos, your artwork may be sized smaller than the imprint area listed here or in the catalog to achieve a uniform, non-distorted imprint. |             |