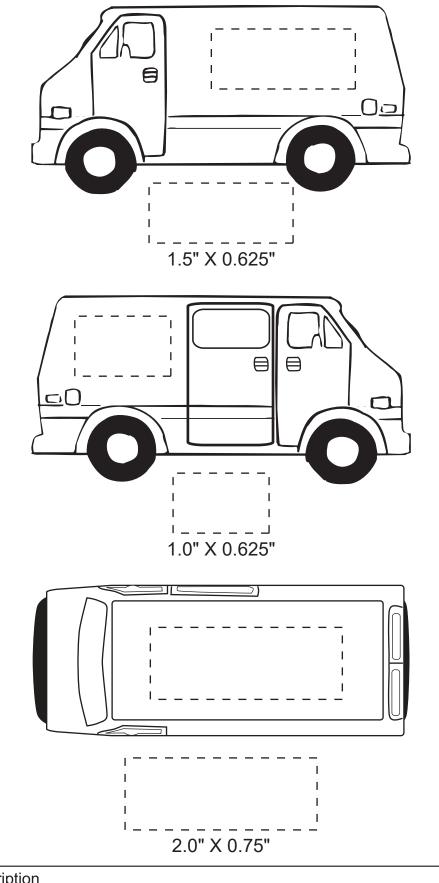

| Item #                                                                                                                                                                                                                                              | Description |
|-----------------------------------------------------------------------------------------------------------------------------------------------------------------------------------------------------------------------------------------------------|-------------|
| LTR-SV29                                                                                                                                                                                                                                            | SERVICE VAN |
| Your artwork will be sized to max imprint area unless otherwise requested. Due to the orientation of some logos, your artwork may be sized smaller than the imprint area listed here or in the catalog to achieve a uniform, non-distorted imprint. |             |