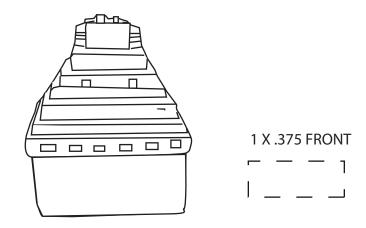

| Item #                                                                                                                                                                                                                                              | Description    |
|-----------------------------------------------------------------------------------------------------------------------------------------------------------------------------------------------------------------------------------------------------|----------------|
| LTR-CT38                                                                                                                                                                                                                                            | CONTAINER SHIP |
|