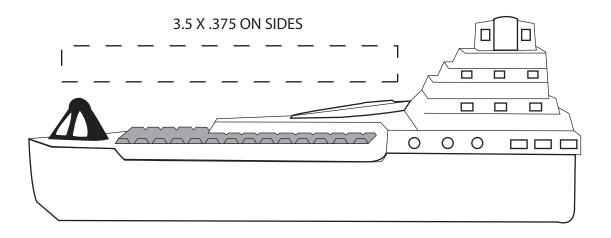

| Item #                                                                                                                                                                                                                                              | Description    |
|-----------------------------------------------------------------------------------------------------------------------------------------------------------------------------------------------------------------------------------------------------|----------------|
| LTR-CT38                                                                                                                                                                                                                                            | CONTAINER SHIP |
| Y