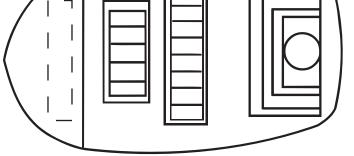

## IMPRINT AREA ON BOTH SIDES 1" X .75" OR 1.75" X .5"

IMPRINT ON TOP FRONT 1.25" X .25" IMPRINT AREA ON BACK 1.125" X .375"

| Item #                                                                                                                                                                                                                                              | Description |
|-----------------------------------------------------------------------------------------------------------------------------------------------------------------------------------------------------------------------------------------------------|-------------|
| LTR-CA02                                                                                                                                                                                                                                            | CARGO BOAT  |
| Your artwork will be sized to max imprint area unless otherwise requested. Due to the orientation of some logos, your artwork may be sized smaller than the imprint area listed here or in the catalog to achieve a uniform, non-distorted imprint. |             |