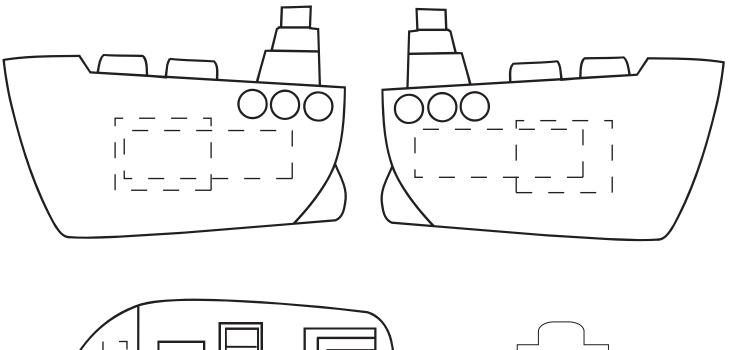

## IMPRINT AREA ON BOTH SIDES 1" X .75" OR 1.75" X .5"

IMPRINT ON TOP FRONT 1.25" X .25" IMPRINT AREA ON BACK 1.125" X .375"

| Item #                                                                                                                                                                                                                                              | Description |
|-----------------------------------------------------------------------------------------------------------------------------------------------------------------------------------------------------------------------------------------------------|-------------|
| LTR-CA02                                                                                                                                                                                                                                            | CARGO BOAT  |
| Your artwork will be sized to max imprint area unless otherwise requested. Due to the orientation of some logos, your artwork may be sized smaller than the imprint area listed here or in the catalog to achieve a uniform, non-distorted imprint. |             |