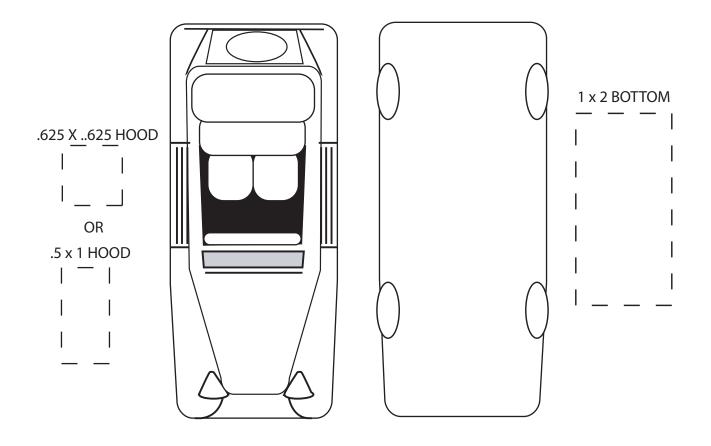

| Item #                                                                                                                                                                                                                                              | Description |
|-----------------------------------------------------------------------------------------------------------------------------------------------------------------------------------------------------------------------------------------------------|-------------|
| LTR-AQ78                                                                                                                                                                                                                                            | ANTIQUE CAR |
| Your artwork will be sized to max imprint area unless otherwise requested. Due to the orientation of some logos, your artwork may be sized smaller than the imprint area listed here or in the catalog to achieve a uniform, non-distorted imprint. |             |