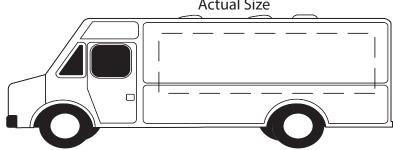

## 2.25" x .625" DRIVER SIDE DIGITAL

Food Truck Stress Reliever LTP-FT20 Driver Side Actual Size

Food Truck Stress Reliever LTP-FT20 Driver Side Actual Size

1" x .75"
PAD PRINT ONLY
(NO DIGITAL)

Food Truck Stress Reliever
LTP-FT20
Back
Actual Size