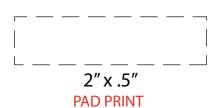

## 2.25" x .625" DRIVER SIDE DIGITAL

Food Truck Stress Reliever LTP-FT20 Driver Side Actual Size

Food Truck Stress Reliever LTP-FT20 Driver Side Actual Size

1" x .75"
PAD PRINT ONLY
(NO DIGITAL)

Food Truck Stress Reliever
LTP-FT20
Back
Actual Size