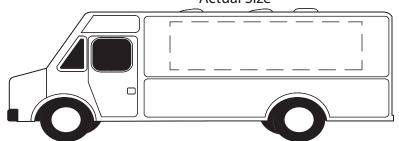

## 2.25" x .625" DRIVER SIDE DIGITAL

Food Truck Stress Reliever LTP-FT20 Driver Side Actual Size

Food Truck Stress Reliever LTP-FT20 Driver Side Actual Size

1" x .75"
PAD PRINT ONLY
(NO DIGITAL)

Food Truck Stress Reliever
LTP-FT20
Back
Actual Size