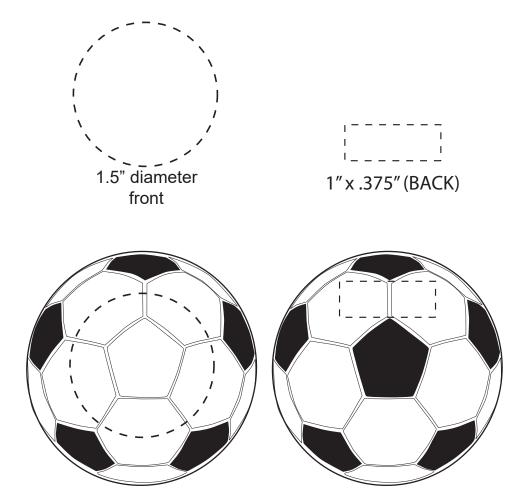

| Item #                                                                                                                                                                                                                                              | Description |
|-----------------------------------------------------------------------------------------------------------------------------------------------------------------------------------------------------------------------------------------------------|-------------|
| LSP-SC06                                                                                                                                                                                                                                            | SOCCER BALL |
| Your artwork will be sized to max imprint area unless otherwise requested. Due to the orientation of some logos, your artwork may be sized smaller than the imprint area listed here or in the catalog to achieve a uniform, non-distorted imprint. |             |