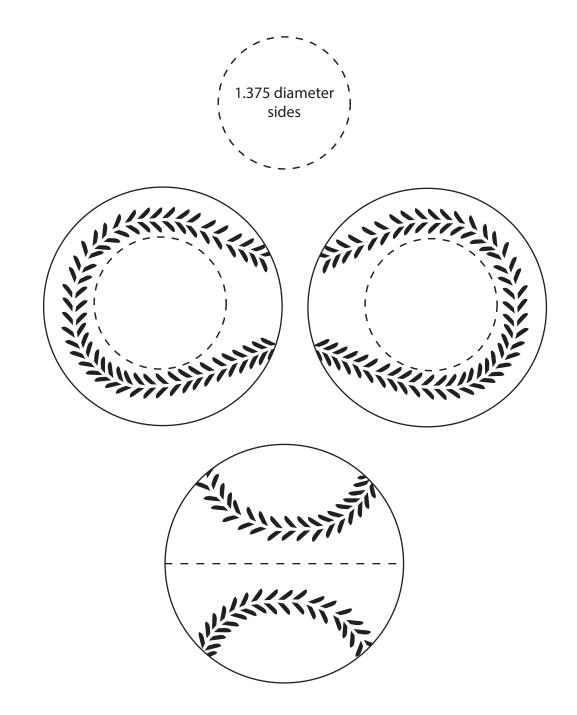

| Item #                                                                                                                                                                                                                                              | Description |
|-----------------------------------------------------------------------------------------------------------------------------------------------------------------------------------------------------------------------------------------------------|-------------|
| LSP-BA01                                                                                                                                                                                                                                            | BASEBALL    |
| Your artwork will be sized to max imprint area unless otherwise requested. Due to the orientation of some logos, your artwork may be sized smaller than the imprint area listed here or in the catalog to achieve a uniform, non-distorted imprint. |             |