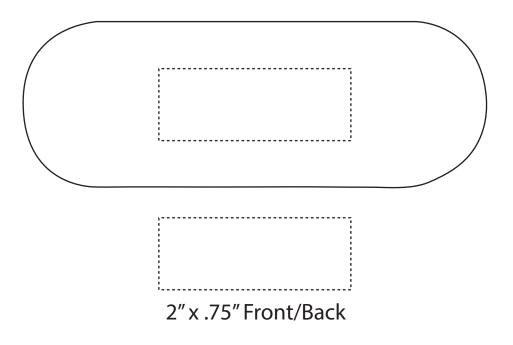

## Pill-Caplet - LPH-PC95

## Imprint Area 2" x 3/4" Front/Back

| Item #                                                                                                                                                                                                                                              | Description |
|-----------------------------------------------------------------------------------------------------------------------------------------------------------------------------------------------------------------------------------------------------|-------------|
| LPH-PC95                                                                                                                                                                                                                                            | PILL-CAPLET |
| Your artwork will be sized to max imprint area unless otherwise requested. Due to the orientation of some logos, your artwork may be sized smaller than the imprint area listed here or in the catalog to achieve a uniform, non-distorted imprint. |             |