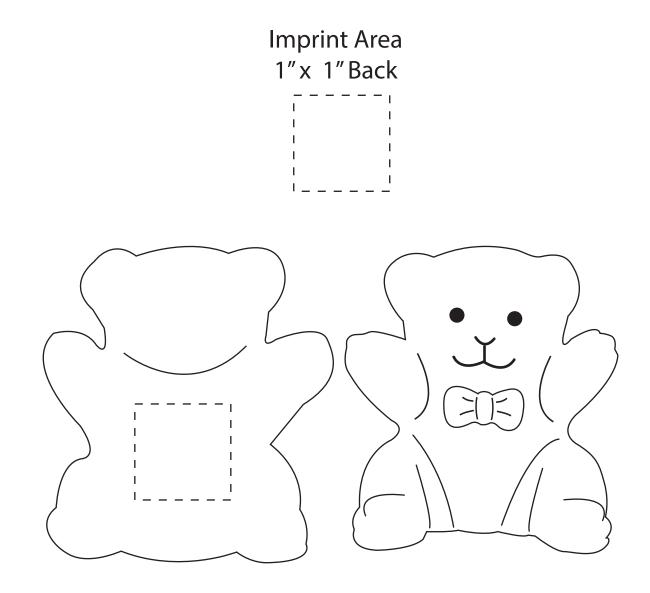

| Item #                                                                                                                                                                                                                                              | Description |
|-----------------------------------------------------------------------------------------------------------------------------------------------------------------------------------------------------------------------------------------------------|-------------|
| LPE-TB98                                                                                                                                                                                                                                            | TEDDY BEAR  |
| Your artwork will be sized to max imprint area unless otherwise requested. Due to the orientation of some logos, your artwork may be sized smaller than the imprint area listed here or in the catalog to achieve a uniform, non-distorted imprint. |             |