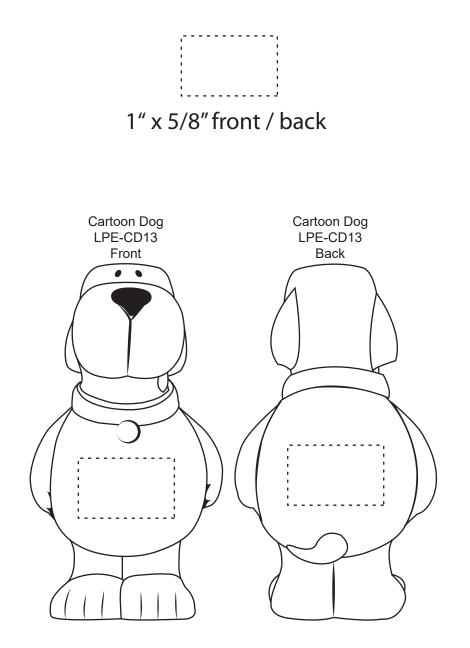

| Item #                                                                                                                                                                                                                                              | Description |
|-----------------------------------------------------------------------------------------------------------------------------------------------------------------------------------------------------------------------------------------------------|-------------|
| LPE-CD13                                                                                                                                                                                                                                            | CARTOON DOG |
| Your artwork will be sized to max imprint area unless otherwise requested. Due to the orientation of some logos, your artwork may be sized smaller than the imprint area listed here or in the catalog to achieve a uniform, non-distorted imprint. |             |