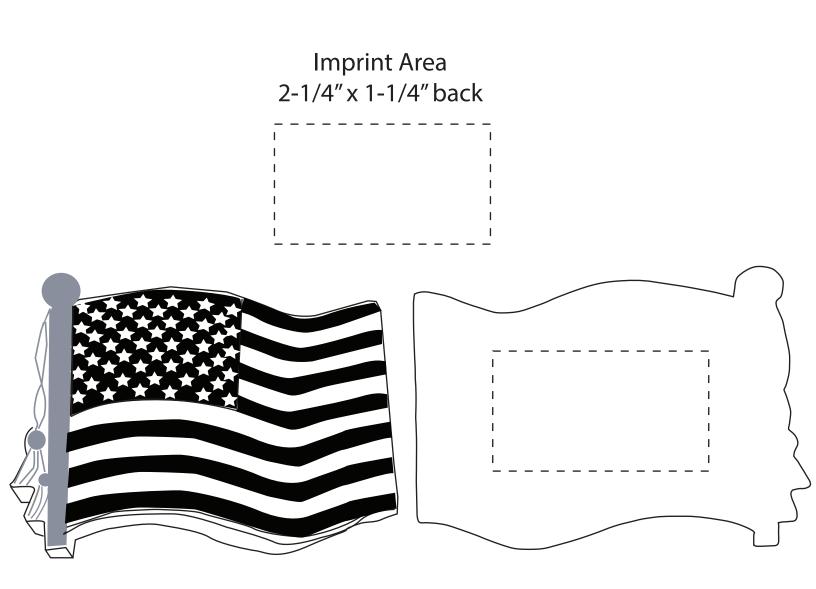

| Item #                                                                                                                                                                                                                                              | Description |
|-----------------------------------------------------------------------------------------------------------------------------------------------------------------------------------------------------------------------------------------------------|-------------|
| LPA-UF28                                                                                                                                                                                                                                            | US FLAG     |
| Your artwork will be sized to max imprint area unless otherwise requested. Due to the orientation of some logos, your artwork may be sized smaller than the imprint area listed here or in the catalog to achieve a uniform, non-distorted imprint. |             |