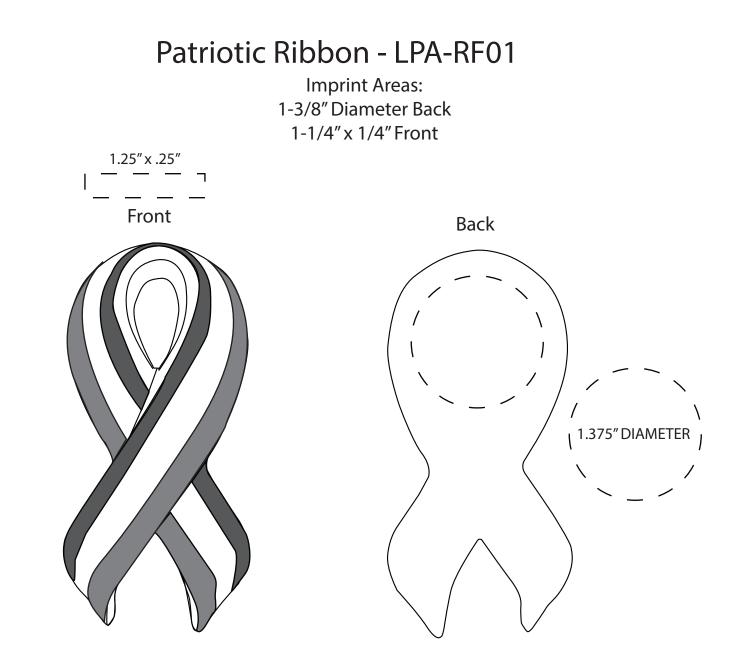

| Item #                                                                                                                                                                                                                                              | Description      |
|-----------------------------------------------------------------------------------------------------------------------------------------------------------------------------------------------------------------------------------------------------|------------------|
| LPA-RF01                                                                                                                                                                                                                                            | PATRIOTIC RIBBON |
| Your artwork will be sized to max imprint area unless otherwise requested. Due to the orientation of some logos, your artwork may be sized smaller than the imprint area listed here or in the catalog to achieve a uniform, non-distorted imprint. |                  |