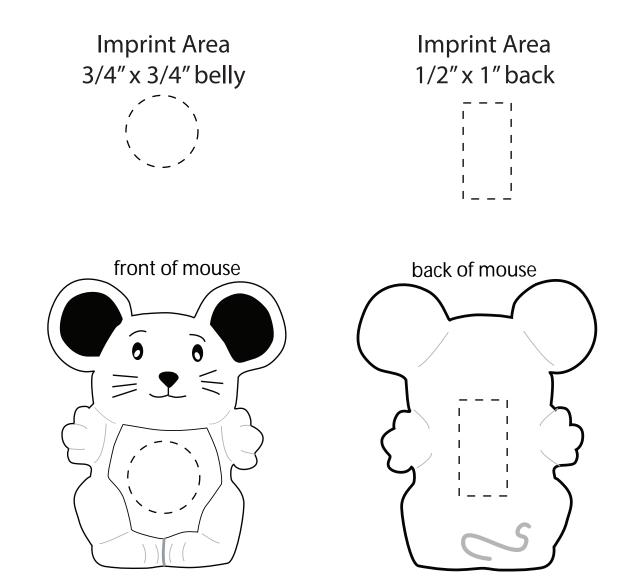

| Item #                                                                                                                                                                                                                                              | Description |
|-----------------------------------------------------------------------------------------------------------------------------------------------------------------------------------------------------------------------------------------------------|-------------|
| LNA-MS01                                                                                                                                                                                                                                            | MOUSE       |
| Your artwork will be sized to max imprint area unless otherwise requested. Due to the orientation of some logos, your artwork may be sized smaller than the imprint area listed here or in the catalog to achieve a uniform, non-distorted imprint. |             |