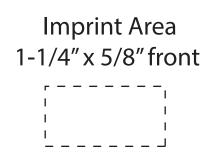

| Item #                                                                                                                                                                                                                                              | Description  |
|-----------------------------------------------------------------------------------------------------------------------------------------------------------------------------------------------------------------------------------------------------|--------------|
| LNA-MR16                                                                                                                                                                                                                                            | MARBLED ROCK |
| Your artwork will be sized to max imprint area unless otherwise requested. Due to the orientation of some logos, your artwork may be sized smaller than the imprint area listed here or in the catalog to achieve a uniform, non-distorted imprint. |              |