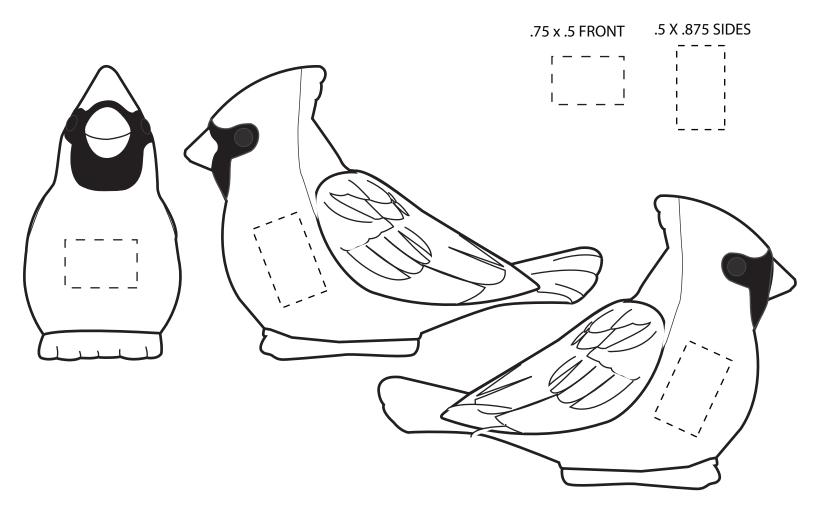

## $\bigcap$

| Item #                                                                                                                                                                                                                                              | Description |
|-----------------------------------------------------------------------------------------------------------------------------------------------------------------------------------------------------------------------------------------------------|-------------|
| LNA-CA09                                                                                                                                                                                                                                            | CARDINAL    |
| Your artwork will be sized to max imprint area unless otherwise requested. Due to the orientation of some logos, your artwork may be sized smaller than the imprint area listed here or in the catalog to achieve a uniform, non-distorted imprint. |             |