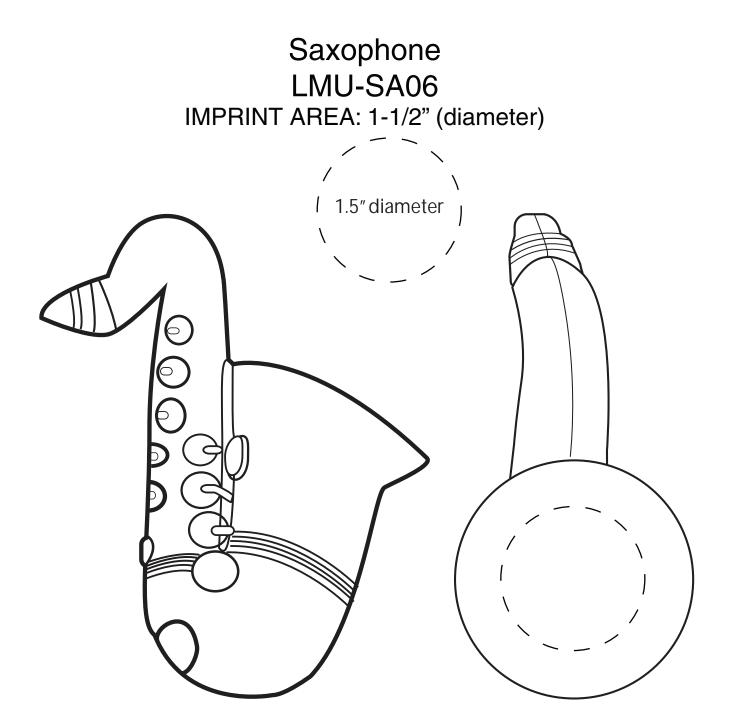

| Item #                                                                                                                                                                                                                                              | Description |
|-----------------------------------------------------------------------------------------------------------------------------------------------------------------------------------------------------------------------------------------------------|-------------|
| LMU-SA06                                                                                                                                                                                                                                            | SAXOPHONE   |
| Your artwork will be sized to max imprint area unless otherwise requested. Due to the orientation of some logos, your artwork may be sized smaller than the imprint area listed here or in the catalog to achieve a uniform, non-distorted imprint. |             |