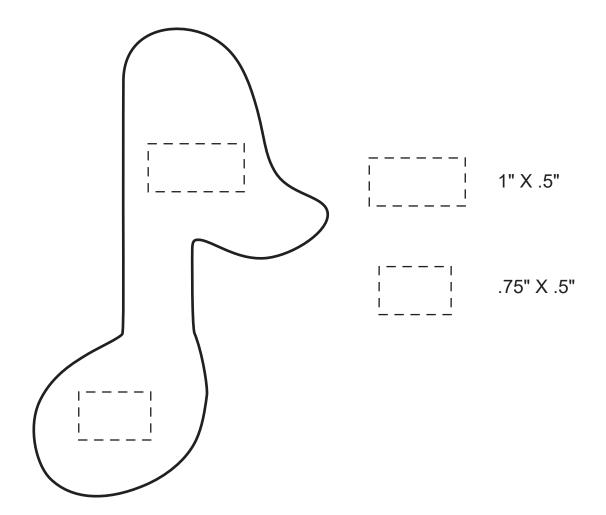

## MUSICAL NOTE (EIGHTH NOTE) ITEM # LMU-MN02 IMPRINT AREA: 1"x 1/2" (FLAG) & 3/4"x 1/2" (BALL)

| Item #                                                                                                                                                                                                                                              | Description             |
|-----------------------------------------------------------------------------------------------------------------------------------------------------------------------------------------------------------------------------------------------------|-------------------------|
| LMU-MN02                                                                                                                                                                                                                                            | MUSICAL NOTE - 8TH NOTE |
| Your artwork will be sized to max imprint area unless otherwise requested. Due to the orientation of some logos, your artwork may be sized smaller than the imprint area listed here or in the catalog to achieve a uniform, non-distorted imprint. |                         |