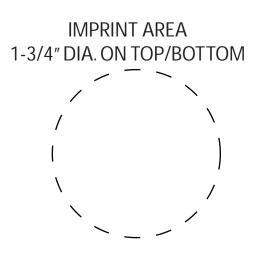

IMPRINT AREA 1" x 1" x 5/8" on side (in empty triangle panels)

| Item #                                                                                                                                                                                                                                              | Description |
|-----------------------------------------------------------------------------------------------------------------------------------------------------------------------------------------------------------------------------------------------------|-------------|
| LMU-DR08                                                                                                                                                                                                                                            | DRUM        |
| Your artwork will be sized to max imprint area unless otherwise requested. Due to the orientation of some logos, your artwork may be sized smaller than the imprint area listed here or in the catalog to achieve a uniform, non-distorted imprint. |             |