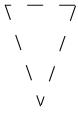

IMPRINT AREA 1" x 1" x 5/8" on side (in empty triangle panels)

| Item #                                                                                                                                                                                                                                              | Description |
|-----------------------------------------------------------------------------------------------------------------------------------------------------------------------------------------------------------------------------------------------------|-------------|
| LMU-DR08                                                                                                                                                                                                                                            | DRUM        |
| Your artwork will be sized to max imprint area unless otherwise requested. Due to the orientation of some logos, your artwork may be sized smaller than the imprint area listed here or in the catalog to achieve a uniform, non-distorted imprint. |             |