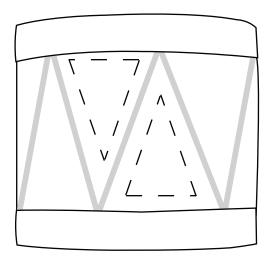

IMPRINT AREA 1" x 1" x 5/8" on side (in empty triangle panels)

| Item #                                                                                                                                                                                                                                              | Description |
|-----------------------------------------------------------------------------------------------------------------------------------------------------------------------------------------------------------------------------------------------------|-------------|
| LMU-DR08                                                                                                                                                                                                                                            | DRUM        |
| Your artwork will be sized to max imprint area unless otherwise requested. Due to the orientation of some logos, your artwork may be sized smaller than the imprint area listed here or in the catalog to achieve a uniform, non-distorted imprint. |             |