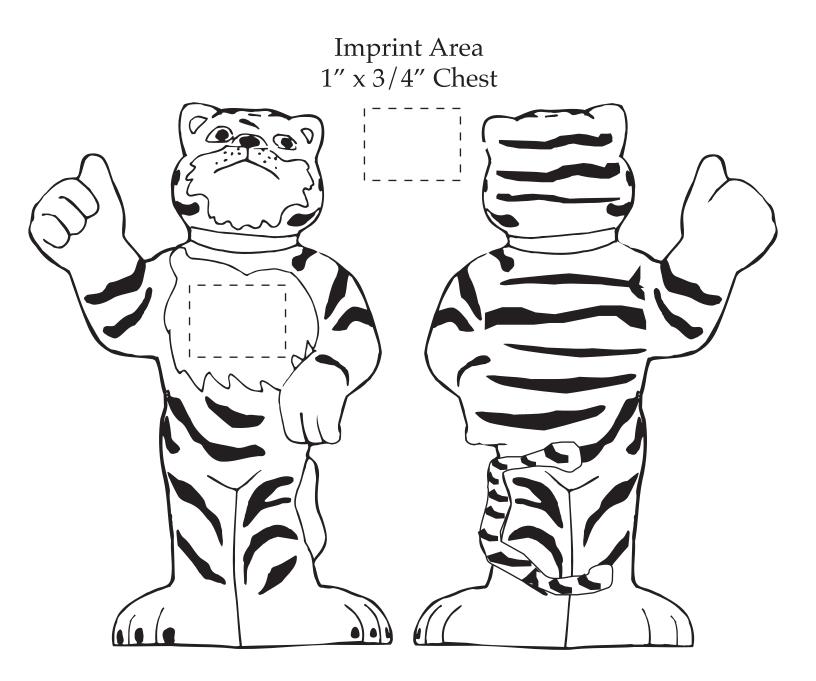

| Item #                                                                                                                                                                                                                                              | Description  |
|-----------------------------------------------------------------------------------------------------------------------------------------------------------------------------------------------------------------------------------------------------|--------------|
| LMT-TG09                                                                                                                                                                                                                                            | TIGER MASCOT |
| Your artwork will be sized to max imprint area unless otherwise requested. Due to the orientation of some logos, your artwork may be sized smaller than the imprint area listed here or in the catalog to achieve a uniform, non-distorted imprint. |              |