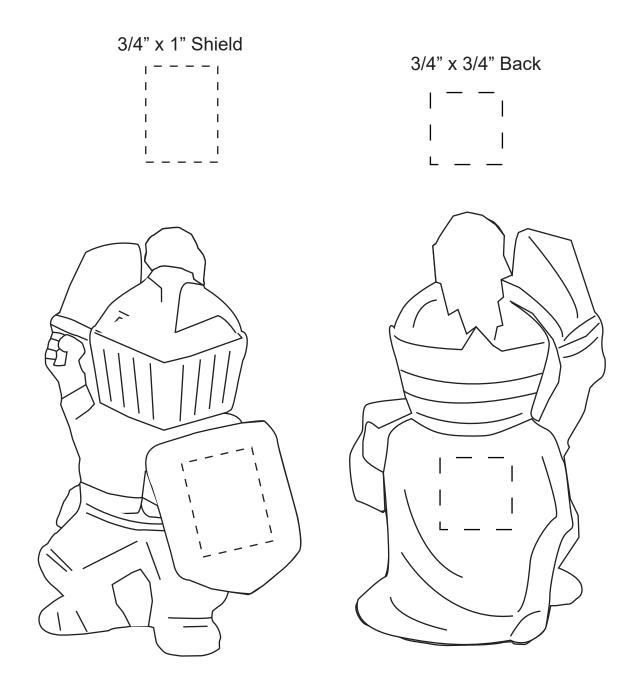

| Item #                                                                                                                                                                                                                                              | Description   |
|-----------------------------------------------------------------------------------------------------------------------------------------------------------------------------------------------------------------------------------------------------|---------------|
| LMT-KN06                                                                                                                                                                                                                                            | KNIGHT MASCOT |
| Your artwork will be sized to max imprint area unless otherwise requested. Due to the orientation of some logos, your artwork may be sized smaller than the imprint area listed here or in the catalog to achieve a uniform, non-distorted imprint. |               |