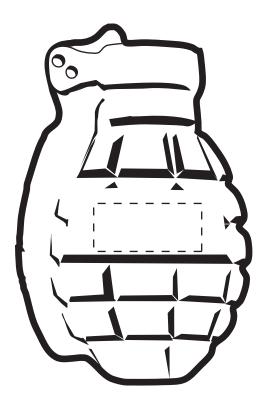

## Imprint Area 1-1/8" x 1/2"

| Item #                                                                                                                                                                                                                                              | Description |
|-----------------------------------------------------------------------------------------------------------------------------------------------------------------------------------------------------------------------------------------------------|-------------|
| LML-GR20                                                                                                                                                                                                                                            | GRENADE     |
| Your artwork will be sized to max imprint area unless otherwise requested. Due to the orientation of some logos, your artwork may be sized smaller than the imprint area listed here or in the catalog to achieve a uniform, non-distorted imprint. |             |