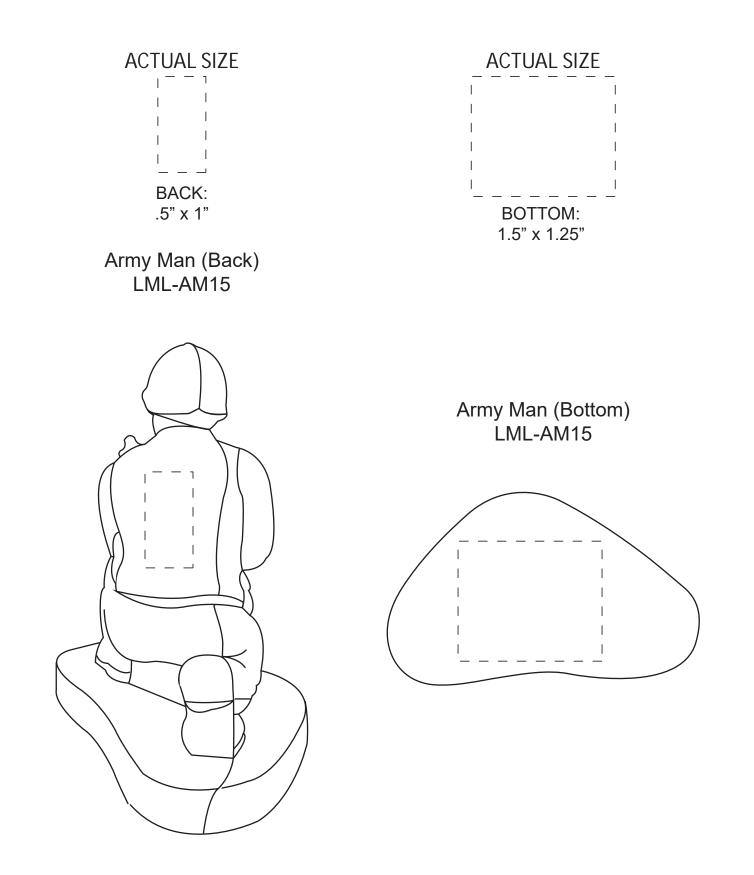

| Item #                                                                                                                                                                                                                                              | Description |
|-----------------------------------------------------------------------------------------------------------------------------------------------------------------------------------------------------------------------------------------------------|-------------|
| LML-AM15                                                                                                                                                                                                                                            | ARMY MAN    |
| Your artwork will be sized to max imprint area unless otherwise requested. Due to the orientation of some logos, your artwork may be sized smaller than the imprint area listed here or in the catalog to achieve a uniform, non-distorted imprint. |             |