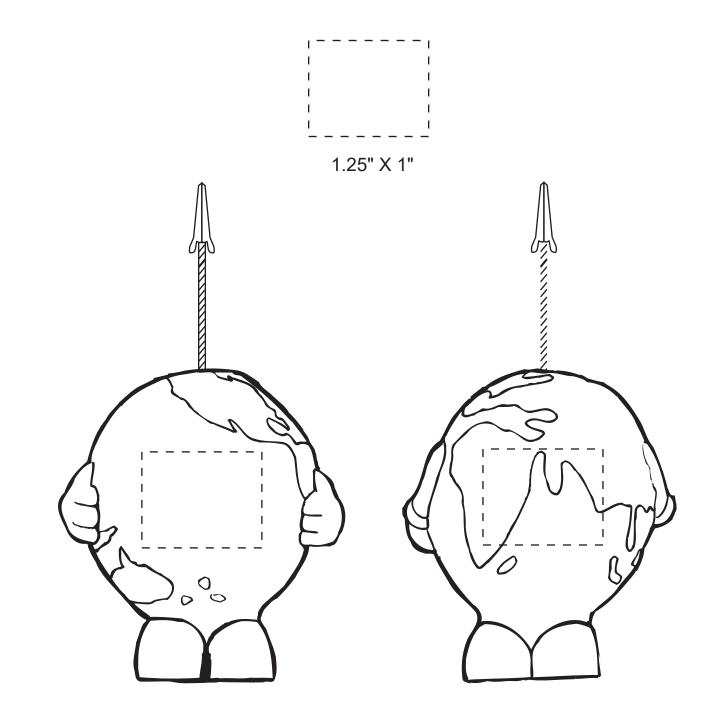

## EARTHBALL MAN MEMO HOLDER IMPRINT AREA: 1-1/4" x 1" FRONT/BACK

| Item #                                                                                                                                                                                                                                              | Description               |
|-----------------------------------------------------------------------------------------------------------------------------------------------------------------------------------------------------------------------------------------------------|---------------------------|
| LMH-EM18                                                                                                                                                                                                                                            | EARTHBALL MAN MEMO HOLDER |
| Your artwork will be sized to max imprint area unless otherwise requested. Due to the orientation of some logos, your artwork may be sized smaller than the imprint area listed here or in the catalog to achieve a uniform, non-distorted imprint. |                           |