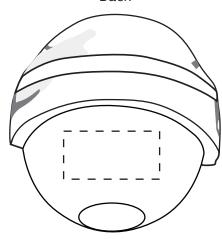

**ACTUAL SIZE** 

Soldier Mad Cap - Desert Tan Front



#### **ACTUAL SIZE**

Soldier Mad Cap - Desert Tan



#### **ACTUAL SIZE**

Soldier Mad Cap - Desert Tan Back



# **ACTUAL SIZE**

Soldier Mad Cap - Jungle Green



### **ACTUAL SIZE**

Soldier Mad Cap - Jungle Green



## **ACTUAL SIZE**

Soldier Mad Cap - Jungle Green Back



| Item #   | Description     |
|----------|-----------------|
| LMA-SD01 | SOLDIER MAD CAP |

Your artwork will be sized to max imprint area unless otherwise requested. Due to the orientation of some logos, your artwork may be sized smaller than the imprint area listed here or in the catalog to achieve a uniform, non-distorted imprint.