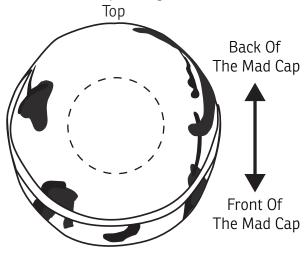

# **ACTUAL SIZE**

Soldier Mad Cap - Jungle Green

### **ACTUAL SIZE**

Soldier Mad Cap - Jungle Green