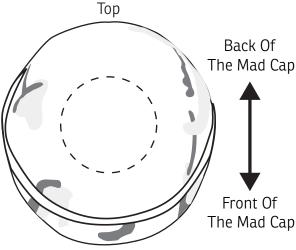

**ACTUAL SIZE** 

Soldier Mad Cap - Desert Tan Front



#### **ACTUAL SIZE**

Soldier Mad Cap - Desert Tan



#### **ACTUAL SIZE**

Soldier Mad Cap - Desert Tan Back



# **ACTUAL SIZE**

Soldier Mad Cap - Jungle Green



### **ACTUAL SIZE**

Soldier Mad Cap - Jungle Green



## **ACTUAL SIZE**

Soldier Mad Cap - Jungle Green Back



| Item #   | Description     |
|----------|-----------------|
| LMA-SD01 | SOLDIER MAD CAP |

Your artwork will be sized to max imprint area unless otherwise requested. Due to the orientation of some logos, your artwork may be sized smaller than the imprint area listed here or in the catalog to achieve a uniform, non-distorted imprint.