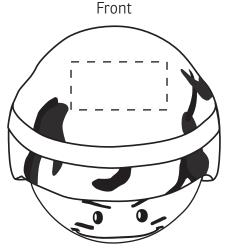

**ACTUAL SIZE** 

Soldier Mad Cap - Desert Tan Front



#### **ACTUAL SIZE**

Soldier Mad Cap - Desert Tan



#### **ACTUAL SIZE**

Soldier Mad Cap - Desert Tan Back



# **ACTUAL SIZE**

Soldier Mad Cap - Jungle Green



### **ACTUAL SIZE**

Soldier Mad Cap - Jungle Green



## **ACTUAL SIZE**

Soldier Mad Cap - Jungle Green Back



| Item #   | Description     |
|----------|-----------------|
| LMA-SD01 | SOLDIER MAD CAP |

Your artwork will be sized to max imprint area unless otherwise requested. Due to the orientation of some logos, your artwork may be sized smaller than the imprint area listed here or in the catalog to achieve a uniform, non-distorted imprint.