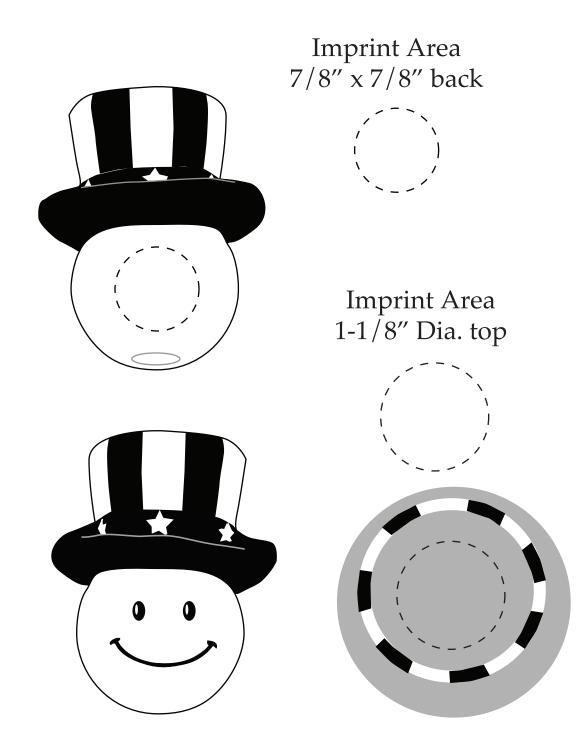

| Item #                                                                                                                                                                                                                                              | Description       |
|-----------------------------------------------------------------------------------------------------------------------------------------------------------------------------------------------------------------------------------------------------|-------------------|
| LMA-PA48                                                                                                                                                                                                                                            | PATRIOTIC MAD CAP |
| Your artwork will be sized to max imprint area unless otherwise requested. Due to the orientation of some logos, your artwork may be sized smaller than the imprint area listed here or in the catalog to achieve a uniform, non-distorted imprint. |                   |