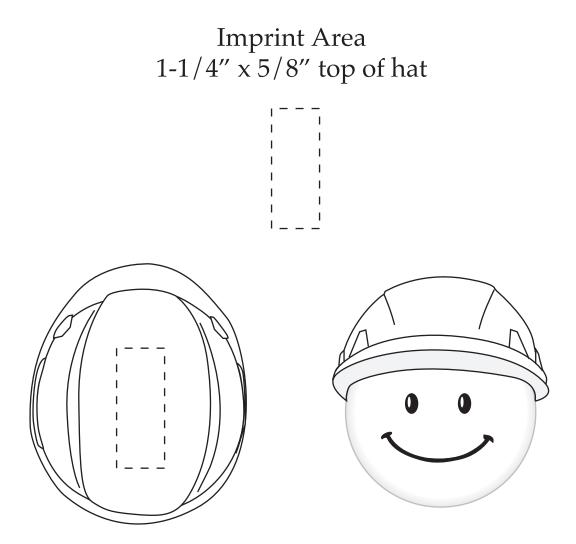

| Item #                                                                                                                                                                                                                                              | Description      |
|-----------------------------------------------------------------------------------------------------------------------------------------------------------------------------------------------------------------------------------------------------|------------------|
| LMA-HH14                                                                                                                                                                                                                                            | HARD HAT MAD CAP |
| Your artwork will be sized to max imprint area unless otherwise requested. Due to the orientation of some logos, your artwork may be sized smaller than the imprint area listed here or in the catalog to achieve a uniform, non-distorted imprint. |                  |