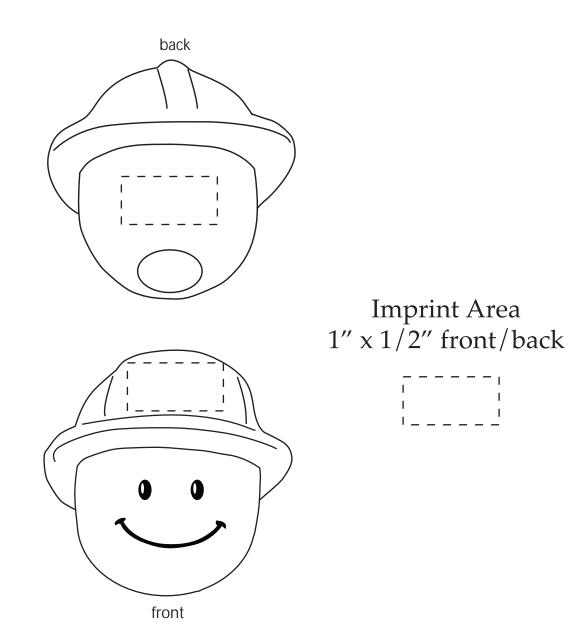

| Item #                                                                                                                                                                                                                                              | Description     |
|-----------------------------------------------------------------------------------------------------------------------------------------------------------------------------------------------------------------------------------------------------|-----------------|
| LMA-FH16                                                                                                                                                                                                                                            | FIREMAN MAD CAP |
| Your artwork will be sized to max imprint area unless otherwise requested. Due to the orientation of some logos, your artwork may be sized smaller than the imprint area listed here or in the catalog to achieve a uniform, non-distorted imprint. |                 |