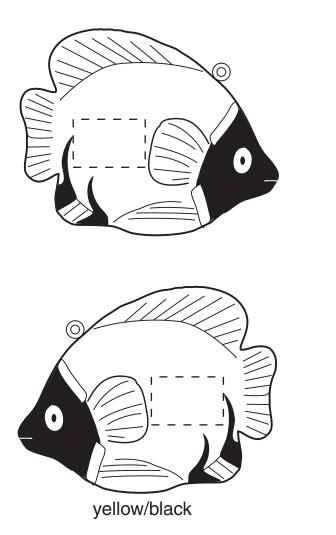

| Imprint Area:   |  |
|-----------------|--|
| 3/4" 1/2" sides |  |

| I | — | - | - | — | L |
|---|---|---|---|---|---|
| Т |   |   |   |   | L |
| Т |   |   |   |   | L |
| - |   |   |   |   | - |

| Item #                                                                                                                                                                                                                                              | Description             |  |  |  |
|-----------------------------------------------------------------------------------------------------------------------------------------------------------------------------------------------------------------------------------------------------|-------------------------|--|--|--|
| LKC-TF09                                                                                                                                                                                                                                            | TROPICAL FISH KEY CHAIN |  |  |  |
| Your artwork will be sized to max imprint area unless otherwise requested. Due to the orientation of some logos, your artwork may be sized smaller than the imprint area listed here or in the catalog to achieve a uniform, non-distorted imprint. |                         |  |  |  |