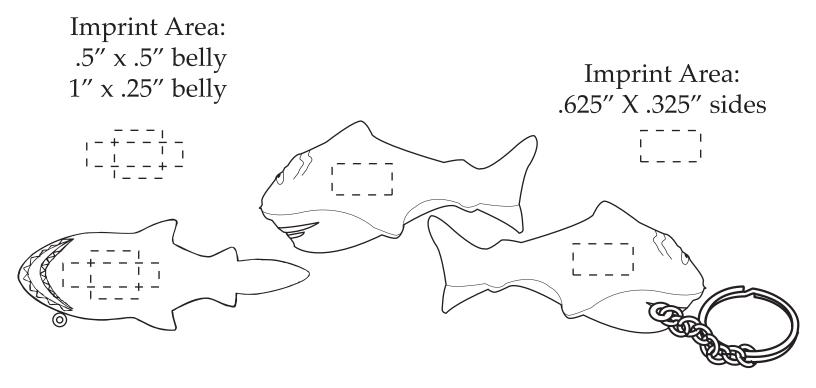

| Item #                                                                                                                                                                                                                                              | Description     |
|-----------------------------------------------------------------------------------------------------------------------------------------------------------------------------------------------------------------------------------------------------|-----------------|
| LKC-SK08                                                                                                                                                                                                                                            | SHARK KEY CHAIN |
| Your artwork will be sized to max imprint area unless otherwise requested. Due to the orientation of some logos, your artwork may be sized smaller than the imprint area listed here or in the catalog to achieve a uniform, non-distorted imprint. |                 |