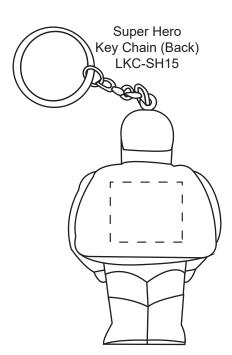

| Item #                                                                                                                                                                                                                                              | Description          |
|-----------------------------------------------------------------------------------------------------------------------------------------------------------------------------------------------------------------------------------------------------|----------------------|
| LKC-SH15                                                                                                                                                                                                                                            | SUPER HERO KEY CHAIN |
| Your artwork will be sized to max imprint area unless otherwise requested. Due to the orientation of some logos, your artwork may be sized smaller than the imprint area listed here or in the catalog to achieve a uniform, non-distorted imprint. |                      |