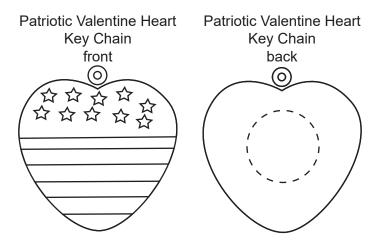

\*\*\*flag valentine heart pattern is an approximation\*\*\* \*\*\*back is red\*\*\*

| Item #                                                                                                                                                                                                                                              | Description                         |
|-----------------------------------------------------------------------------------------------------------------------------------------------------------------------------------------------------------------------------------------------------|-------------------------------------|
| LKC-PH97                                                                                                                                                                                                                                            | PATRIOTIC VALENTINE HEART KEY CHAIN |
| Your artwork will be sized to max imprint area unless otherwise requested. Due to the orientation of some logos, your artwork may be sized smaller than the imprint area listed here or in the catalog to achieve a uniform, non-distorted imprint. |                                     |