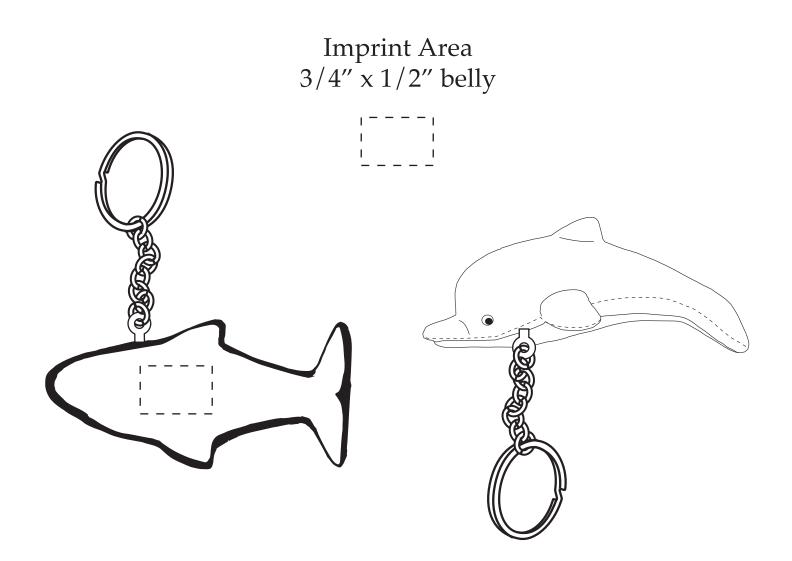

| Item #                                                                                                                                                                                                                                              | Description       |
|-----------------------------------------------------------------------------------------------------------------------------------------------------------------------------------------------------------------------------------------------------|-------------------|
| LKC-DP03                                                                                                                                                                                                                                            | DOLPHIN KEY CHAIN |
| Your artwork will be sized to max imprint area unless otherwise requested. Due to the orientation of some logos, your artwork may be sized smaller than the imprint area listed here or in the catalog to achieve a uniform, non-distorted imprint. |                   |