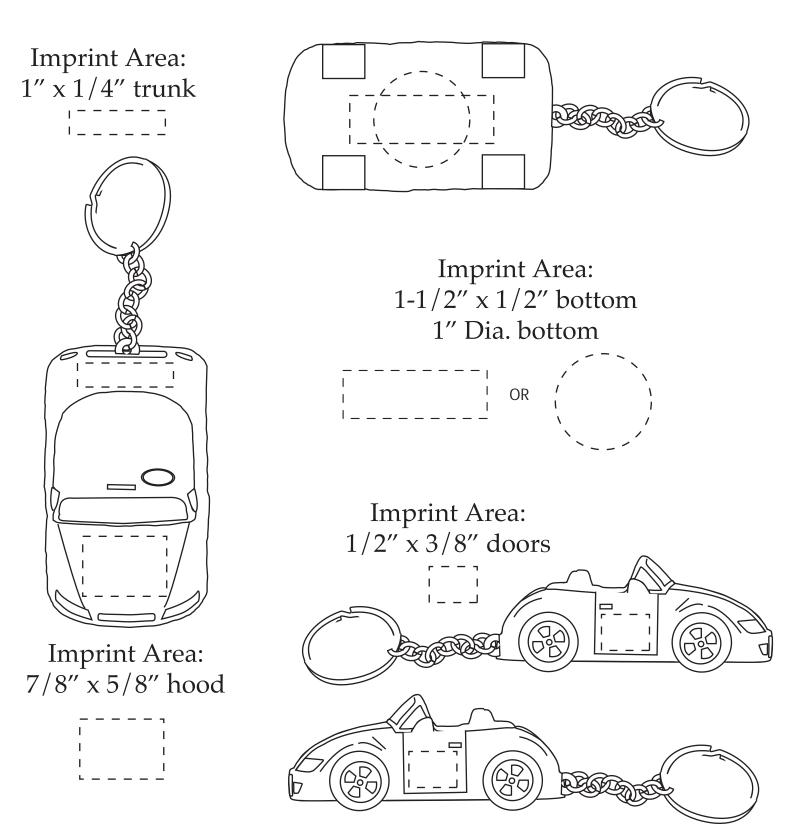

| Item #                                                                                                                                                                                                                                              | Description               |
|-----------------------------------------------------------------------------------------------------------------------------------------------------------------------------------------------------------------------------------------------------|---------------------------|
| LKC-CV33                                                                                                                                                                                                                                            | CONVERTIBLE CAR KEY CHAIN |
| Your artwork will be sized to max imprint area unless otherwise requested. Due to the orientation of some logos, your artwork may be sized smaller than the imprint area listed here or in the catalog to achieve a uniform, non-distorted imprint. |                           |