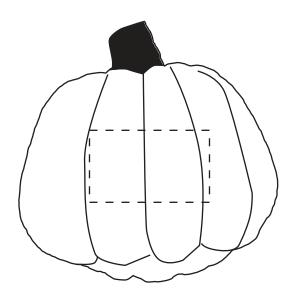

| Item #                                                                                                                                                                                                                                              | Description      |  |  |  |
|-----------------------------------------------------------------------------------------------------------------------------------------------------------------------------------------------------------------------------------------------------|------------------|--|--|--|
| LHO-PM06                                                                                                                                                                                                                                            | PUMPKIN MANIACAL |  |  |  |
| Your artwork will be sized to max imprint area unless otherwise requested. Due to the orientation of some logos, your artwork may be sized smaller than the imprint area listed here or in the catalog to achieve a uniform, non-distorted imprint. |                  |  |  |  |