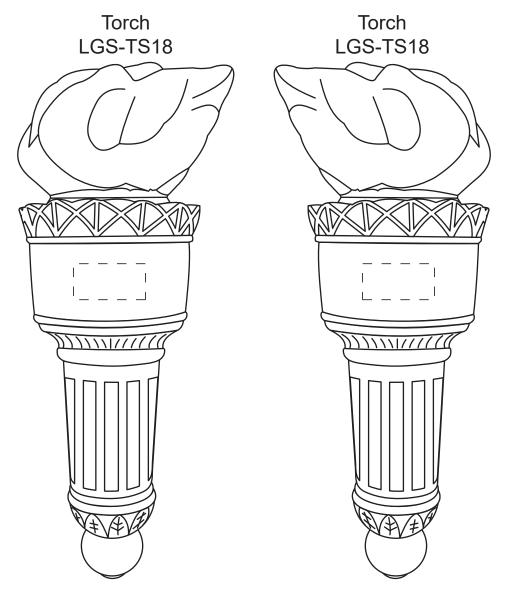

| Item #                                                                                                                                                                                                                                              | Description |
|-----------------------------------------------------------------------------------------------------------------------------------------------------------------------------------------------------------------------------------------------------|-------------|
| LGS-TS18                                                                                                                                                                                                                                            | TORCH       |
| Your artwork will be sized to max imprint area unless otherwise requested. Due to the orientation of some logos, your artwork may be sized smaller than the imprint area listed here or in the catalog to achieve a uniform, non-distorted imprint. |             |