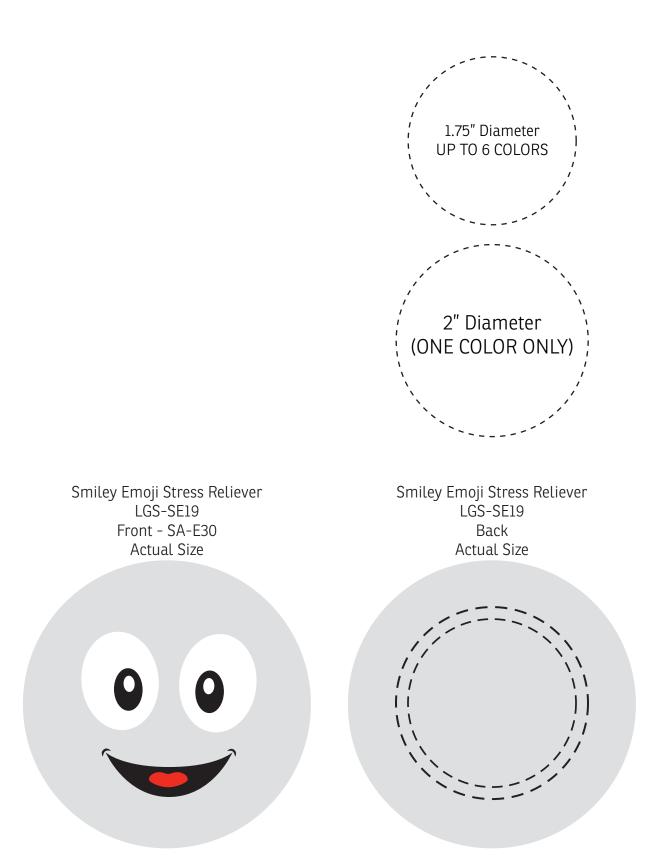

| Item #                                                                                                                                                                                                                                              | Description                  |
|-----------------------------------------------------------------------------------------------------------------------------------------------------------------------------------------------------------------------------------------------------|------------------------------|
| LGS-SE19                                                                                                                                                                                                                                            | Smiley Emoji Stress Reliever |
| Your artwork will be sized to max imprint area unless otherwise requested. Due to the orientation of some logos, your artwork may be sized smaller than the imprint area listed here or in the catalog to achieve a uniform, non-distorted imprint. |                              |