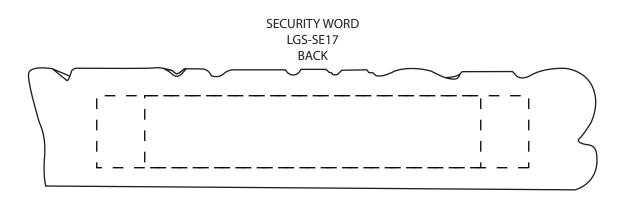

| Item #                                                                                                                                                                                                                                              | Description   |
|-----------------------------------------------------------------------------------------------------------------------------------------------------------------------------------------------------------------------------------------------------|---------------|
| LGS-SE17                                                                                                                                                                                                                                            | SECURITY WORD |
| Your artwork will be sized to max imprint area unless otherwise requested. Due to the orientation of some logos, your artwork may be sized smaller than the imprint area listed here or in the catalog to achieve a uniform, non-distorted imprint. |               |