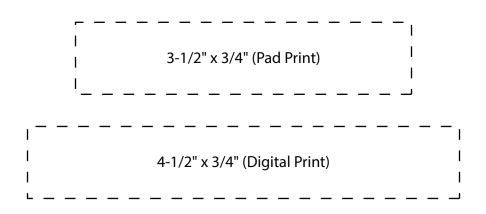

| Item #                                                                                                                                                                                                                                              | Description   |
|-----------------------------------------------------------------------------------------------------------------------------------------------------------------------------------------------------------------------------------------------------|---------------|
| LGS-SE17                                                                                                                                                                                                                                            | SECURITY WORD |
| Your artwork will be sized to max imprint area unless otherwise requested. Due to the orientation of some logos, your artwork may be sized smaller than the imprint area listed here or in the catalog to achieve a uniform, non-distorted imprint. |               |