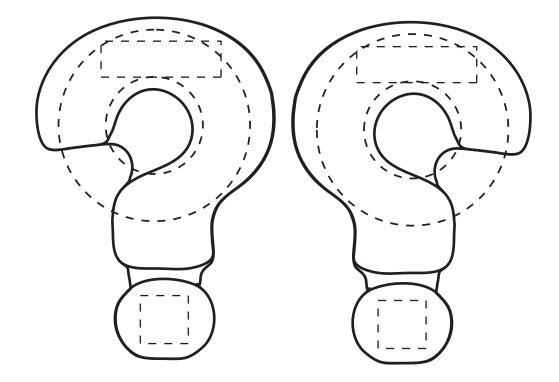

Imprint Area 2" Dia. minus 1" Dia.

| Imprint Area  |
|---------------|
| 1-1/4" x 3/8" |
|               |
|               |

Imprint Area  $1/2'' \ge 1/2''$ 

| Item #                                                                                                                                                                                                                                              | Description   |
|-----------------------------------------------------------------------------------------------------------------------------------------------------------------------------------------------------------------------------------------------------|---------------|
| LGS-QU09                                                                                                                                                                                                                                            | QUESTION MARK |
| Your artwork will be sized to max imprint area unless otherwise requested. Due to the orientation of some logos, your artwork may be sized smaller than the imprint area listed here or in the catalog to achieve a uniform, non-distorted imprint. |               |