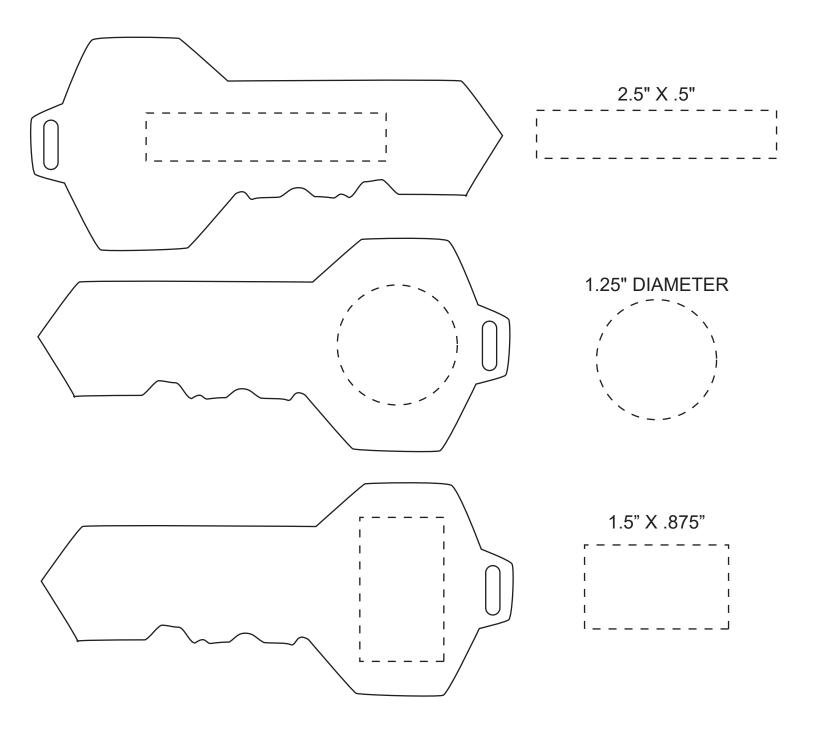

| Item #                                                                                                                                                                                                                                              | Description |
|-----------------------------------------------------------------------------------------------------------------------------------------------------------------------------------------------------------------------------------------------------|-------------|
| LGS-KY04                                                                                                                                                                                                                                            | KEY         |
| Your artwork will be sized to max imprint area unless otherwise requested. Due to the orientation of some logos, your artwork may be sized smaller than the imprint area listed here or in the catalog to achieve a uniform, non-distorted imprint. |             |