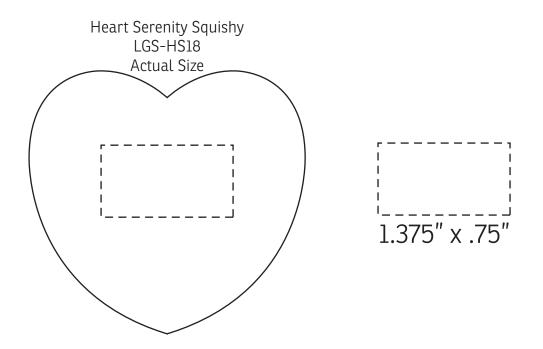

| Item #                                                                                                                                                                                                                                              | Description            |
|-----------------------------------------------------------------------------------------------------------------------------------------------------------------------------------------------------------------------------------------------------|------------------------|
| LGS-HS18                                                                                                                                                                                                                                            | HEART SERENITY SQUISHY |
| Your artwork will be sized to max imprint area unless otherwise requested. Due to the orientation of some logos, your artwork may be sized smaller than the imprint area listed here or in the catalog to achieve a uniform, non-distorted imprint. |                        |