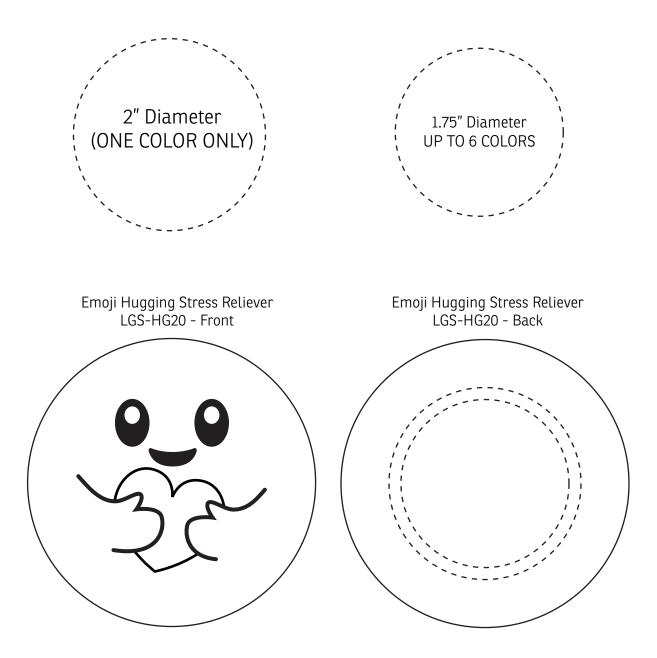

| Item #                                                                                                                                                                                                                                              | Description                   |
|-----------------------------------------------------------------------------------------------------------------------------------------------------------------------------------------------------------------------------------------------------|-------------------------------|
| LGS-HG20                                                                                                                                                                                                                                            | Emoji Hugging Stress Reliever |
| Your artwork will be sized to max imprint area unless otherwise requested. Due to the orientation of some logos, your artwork may be sized smaller than the imprint area listed here or in the catalog to achieve a uniform, non-distorted imprint. |                               |