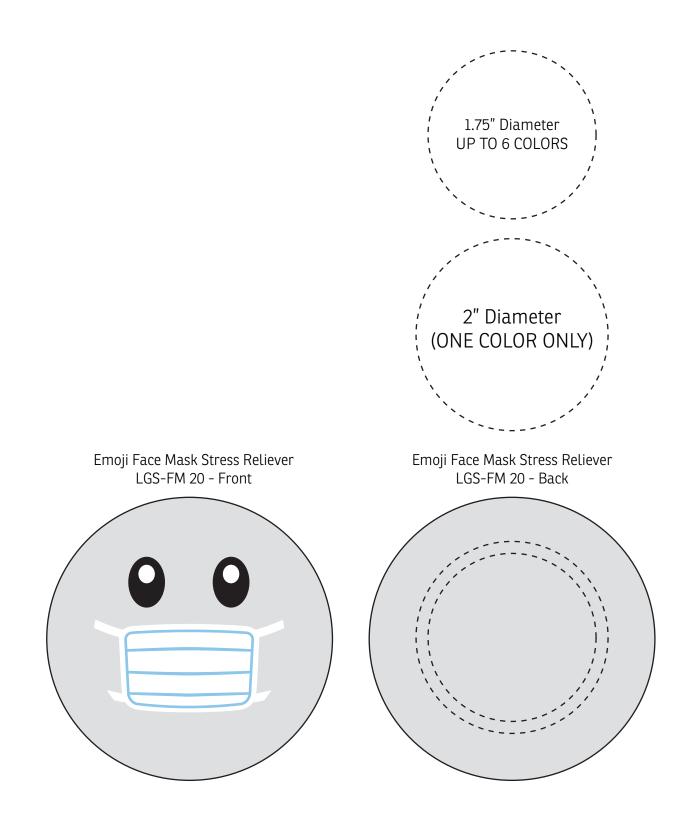

| Item #                                                                                                                                                                                                                                              | Description                     |
|-----------------------------------------------------------------------------------------------------------------------------------------------------------------------------------------------------------------------------------------------------|---------------------------------|
| LGS-FM20                                                                                                                                                                                                                                            | Emoji Face Mask Stress Reliever |
| Your artwork will be sized to max imprint area unless otherwise requested. Due to the orientation of some logos, your artwork may be sized smaller than the imprint area listed here or in the catalog to achieve a uniform, non-distorted imprint. |                                 |