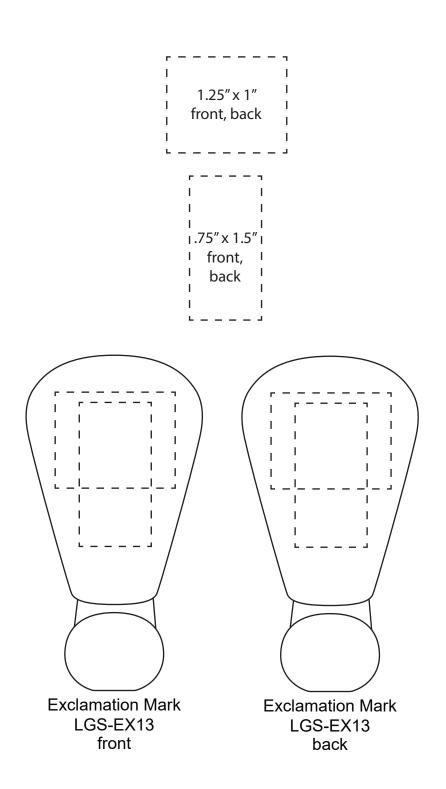

| Item #                                                                                                                                                                                                                                              | Description      |
|-----------------------------------------------------------------------------------------------------------------------------------------------------------------------------------------------------------------------------------------------------|------------------|
| LGS-EX13                                                                                                                                                                                                                                            | EXCLAMATION MARK |
| Your artwork will be sized to max imprint area unless otherwise requested. Due to the orientation of some logos, your artwork may be sized smaller than the imprint area listed here or in the catalog to achieve a uniform, non-distorted imprint. |                  |