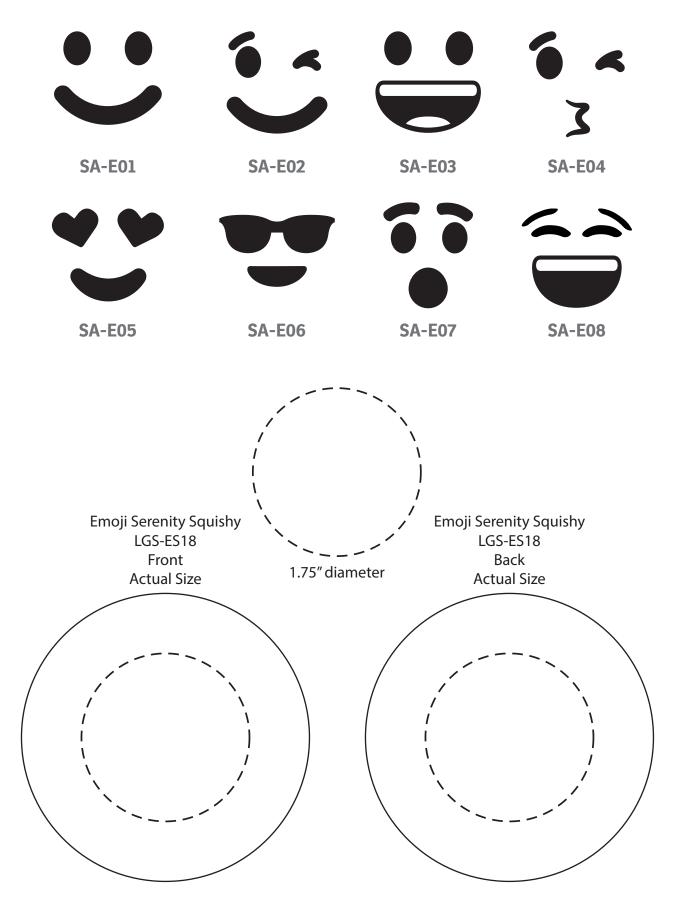

| Item #                                                                                                                                                                                                                                              | Description                        |
|-----------------------------------------------------------------------------------------------------------------------------------------------------------------------------------------------------------------------------------------------------|------------------------------------|
| LGS-ES18                                                                                                                                                                                                                                            | Emoji Slo-Release Serenity Squishy |
| Your artwork will be sized to max imprint area unless otherwise requested. Due to the orientation of some logos, your artwork may be sized smaller than the imprint area listed here or in the catalog to achieve a uniform, non-distorted imprint. |                                    |