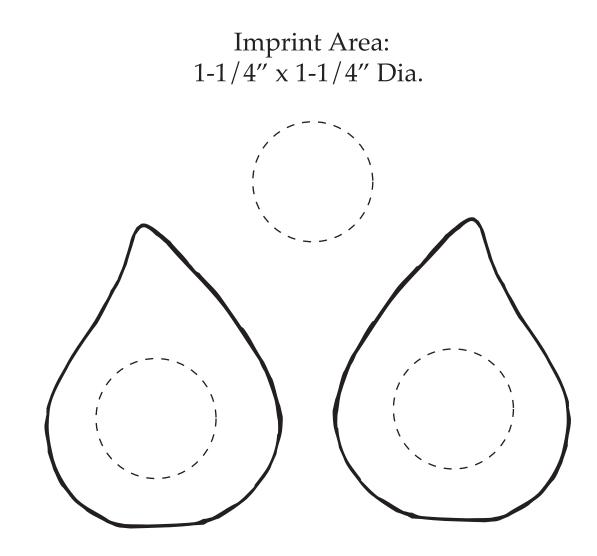

| Item #                                                                                                                                                                                                                                              | Description |
|-----------------------------------------------------------------------------------------------------------------------------------------------------------------------------------------------------------------------------------------------------|-------------|
| LGS-DP06                                                                                                                                                                                                                                            | DROPLET     |
| Your artwork will be sized to max imprint area unless otherwise requested. Due to the orientation of some logos, your artwork may be sized smaller than the imprint area listed here or in the catalog to achieve a uniform, non-distorted imprint. |             |